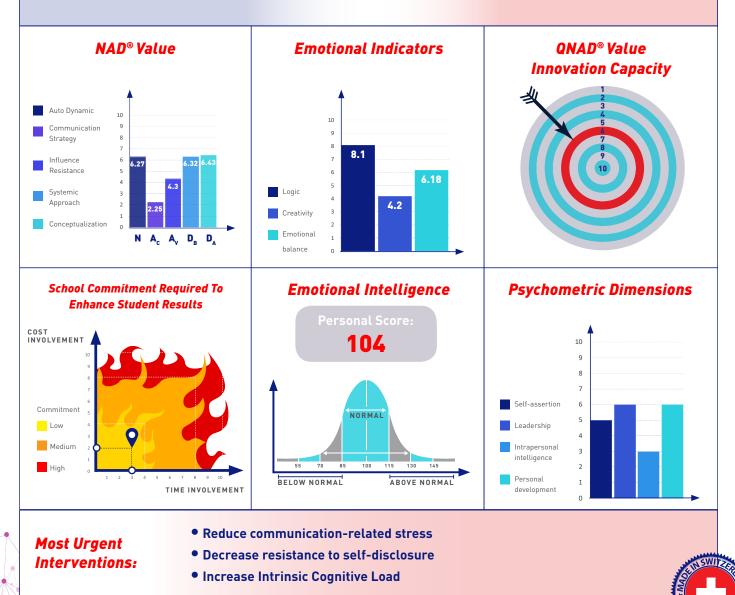

## Pedagogical Style:

AGENT

### Profile Highlights:

- Is efficient in work thanks to excellent personal discipline
- Needs to put effort into communicating with others
- May feel some awkwardness, even shyness while speaking in public, prefers discretion
- Usually achieves their goals thanks to working hard and being resilient

#### Strengths:

- Demonstrates a great learning autonomy
- Shows some self-confidence
- Capable of self-discipline
- Has a high level of assertiveness
- Demonstrates methodological and systemic efficiency

#### Weaknesses:

- Sometimes tends to silence their communication skills
- Is somewhat reserved, sometimes shy
- Lacks transfer intensity on the area of semantic memory